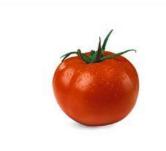

## Indeterminate Tomato Variety Name: Gama

- Hybrid tomato for protected cultivation (Indeterminate).
- Vigorous strong and healthy plant habit for long growing season.
- Highly productive variety, 6 fruits per cluster.
- Suitable for the hot climatic conditions "tolerant for high temperature".
- Resistance package: TYLCV, ToMV / Soil fungi Fol: 0,1 / For / Vd, Root-knot Nematode.
- Good fruit setting with early maturity.
- Globe shaped fruits with deep red color.
- Average weight 200-210 gr., uniform, good quality and firmness. No cracking.
- Fruits are uniform in size, shape and maturity throughout the season.
- Excellent fruits quality not susceptible for calcium deficiency.
- Excellent firmness (post-harvest up to 21 days). with long-shelf life that is suitable for shipping.