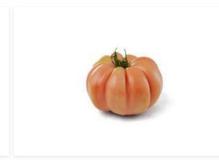

## Indeterminate Tomato Variety Name: Gama

- Hybrid tomato for protected cultivation (Indeterminate).
- Vigorous strong and healthy plant habit for long growing season.
- Highly productive variety, 6 fruits per cluster.
- Suitable for the hot climatic conditions "tolerant for high temperature".
- Resistance package: TYLCV, ToMV / Soil fungi Fol: 0,1 / For / Vd, Root-knot Nematode.
- Good fruit setting with early maturity.
- Globe shaped fruits with deep red color.
- Average weight 200-210 gr., uniform, good quality and firmness. No cracking.
- Fruits are uniform in size, shape and maturity throughout the season.
- Excellent fruits quality not susceptible for calcium deficiency.
- Excellent firmness (post-harvest up to 21 days). with long-shelf life that is suitable for shipping.