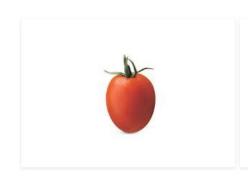

## Indeterminate Tomato Variety Name: Gama

- Hybrid tomato for protected cultivation (Indeterminate).
- Vigorous strong and healthy plant habit for long growing season.
- Highly productive variety, 6 fruits per cluster.
- Suitable for the hot climatic conditions "tolerant for high temperature".
- Resistance package: TYLCV, ToMV / Soil fungi Fol: 0,1 / For / Vd, Root-knot Nematode.
- Good fruit setting with early maturity.
- Globe shaped fruits with deep red color.
- Average weight 200-210 gr., uniform, good quality and firmness. No cracking.
- Fruits are uniform in size, shape and maturity throughout the season.
- Excellent fruits quality not susceptible for calcium deficiency.
- Excellent firmness (post-harvest up to 21 days). with long-shelf life that is suitable for shipping.