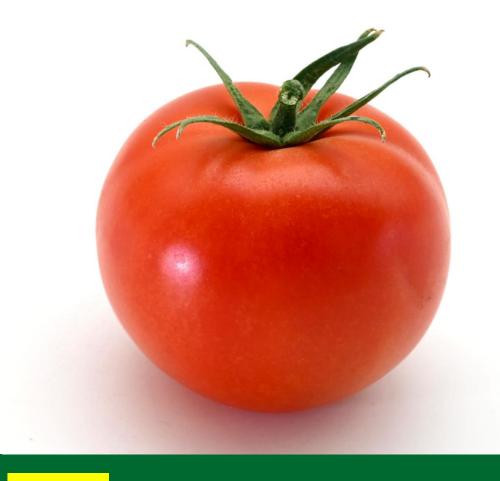

## Indeterminate Tomato Variety Name: Gama

- Hybrid tomato for protected cultivation (Indeterminate).
- Vigorous strong and healthy plant habit for long growing season.
- Highly productive variety, 6 fruits per cluster.
- Suitable for the hot climatic conditions "tolerant for high temperature".
- Resistance package: TYLCV, ToMV / Soil fungi Fol: 0,1 / For / Vd, Root-knot Nematode.
- Good fruit setting with early maturity.
- Globe shaped fruits with deep red color.
- Average weight 200-210 gr., uniform, good quality and firmness. No cracking.
- Fruits are uniform in size, shape and maturity throughout the season.
- Excellent fruits quality not susceptible for calcium deficiency.
- Excellent firmness (post-harvest up to 21 days). with long-shelf life that is suitable for shipping.