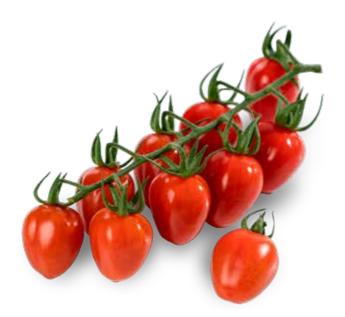

## Cherry for collections both in bouquet as in loose

#### **FRUIT**

Essentia is a sophisticated heart-shaped tomato, firm fruit and crispy and with excellent flavor, with high Brix degrees from the beginning of cultivation. Intense red color and a great taste of sweetness.